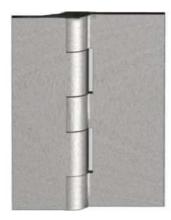

## Code no. 34-040 HEAVY DUTY ROLLED BUTT HINGES Heavy duty, in mild steel material Round head pin Self colour

| С  | ode    | Length<br>= L | Width<br>= <b>B</b> | Thickness<br>= <b>C</b> | Pin dia<br>= <b>d</b> | Knuckles |
|----|--------|---------------|---------------------|-------------------------|-----------------------|----------|
| 34 | 4-040A | 60            | 27.5                | 3                       | 6                     | 5        |
| 34 | 4-040B | 75            | 30                  | 3                       | 6.5                   | 5        |
| 34 | 4-040C | 90            | 32.5                | 3                       | 7                     | 5        |
| 34 | 4-040D | 95            | 32.5                | 3                       | 7                     | 5        |
| 34 | 4-040E | 100           | 37.5                | 3                       | 8                     | 5        |
| 34 | 4-040G | 80            | 40                  | 3                       | 7                     | 5        |

Dimensions in mm

www.calmorehinges.co.uk

34-040J

# Code no. 34-040 HEAVY DUTY ROLLED BUTT HINGES

Heavy duty, in mild steel material Flush riveted pin Self colour