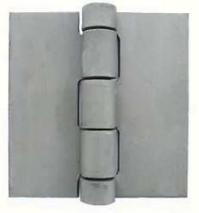

## Code no. 34-041 HEAVY DUTY ROLLED BUTT HINGES Unequal butt hinge Heavy duty, in mild steel material Flush riveted pin

| Code    | Length<br>= L | Width<br>= <b>B1</b> | Width<br>= <b>B2</b> | Thickness<br>= <b>C</b> | Pin dia<br>= <b>d</b> | Knuckles |
|---------|---------------|----------------------|----------------------|-------------------------|-----------------------|----------|
| 34-041A | 60            | 31.5                 | 23.5                 | 3.5                     | 7                     | 5        |
| 34-041B | 75            | 31.5                 | 23.5                 | 3.5                     | 7                     | 5        |
| 34-041C | 90            | 31.5                 | 23.5                 | 3.5                     | 7                     | 5        |