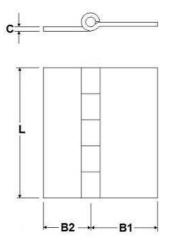

## Code no. 34-041 HEAVY DUTY ROLLED BUTT HINGES Unequal butt hinge Heavy duty, in mild steel material Flush riveted pin

| Code    | Length<br>= L | Width<br>= <b>B1</b> | Width<br>= <b>B2</b> | Thickness<br>= <b>C</b> | Pin dia<br>= <b>d</b> | Knuckles |
|---------|---------------|----------------------|----------------------|-------------------------|-----------------------|----------|
| 34-041A | 60            | 31.5                 | 23.5                 | 3.5                     | 7                     | 5        |
| 34-041B | 75            | 31.5                 | 23.5                 | 3.5                     | 7                     | 5        |
| 34-041C | 90            | 31.5                 | 23.5                 | 3.5                     | 7                     | 5        |

Dimensions in mm

www.calmorehinges.co.uk