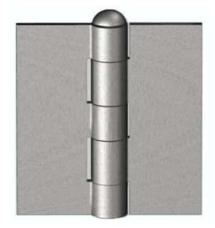

## Code no. 34-040 HEAVY DUTY ROLLED BUTT HINGES Heavy duty, in mild steel material Round head pin Self colour

| С  | ode    | Length<br>= L | Width<br>= <b>B</b> | Thickness<br>= <b>C</b> | Pin dia<br>= <b>d</b> | Knuckles |
|----|--------|---------------|---------------------|-------------------------|-----------------------|----------|
| 34 | 4-040A | 60            | 27.5                | 3                       | 6                     | 5        |
| 34 | 4-040B | 75            | 30                  | 3                       | 6.5                   | 5        |
| 34 | 4-040C | 90            | 32.5                | 3                       | 7                     | 5        |
| 34 | 4-040D | 95            | 32.5                | 3                       | 7                     | 5        |
| 34 | 4-040E | 100           | 37.5                | 3                       | 8                     | 5        |
| 34 | 4-040G | 80            | 40                  | 3                       | 7                     | 5        |