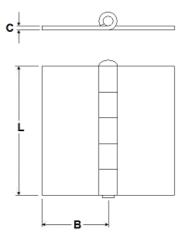

# Code no. 34-040 HEAVY DUTY ROLLED BUTT HINGES

Heavy duty, in mild steel material Flush riveted pin Self colour

#### WITH FIXED FLUSH PIN OR RIVETED PIN

| Code    | Length<br>= L | Width<br>= <b>B</b> | Thickness<br>= <b>C</b> | Pin dia<br>= <b>d</b> | Knuckles |
|---------|---------------|---------------------|-------------------------|-----------------------|----------|
| 34-040J | 102           | 51                  | 4.5                     | 10                    | 5        |
| 34-040K | 102           | 51                  | 4.5                     | 12                    | 3        |
| 34-040L | 152           | 76                  | 4.7                     | 10                    | 7        |
| 34-040M | 127           | 63.5                | 4.7                     | 12.7                  | 3        |