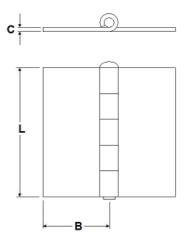

# Code no. 34-040 HEAVY DUTY ROLLED BUTT HINGES

Heavy duty, in mild steel material Flush riveted pin Self colour

#### WITH FIXED FLUSH PIN OR RIVETED PIN

| Code    | Length<br>= L | Width<br>= <b>B</b> | Thickness<br>= <b>C</b> | Pin dia<br>= <b>d</b> | Knuckles |
|---------|---------------|---------------------|-------------------------|-----------------------|----------|
| 34-040J | 102           | 51                  | 4.5                     | 10                    | 5        |
| 34-040K | 102           | 51                  | 4.5                     | 12                    | 3        |
| 34-040L | 152           | 76                  | 4.7                     | 10                    | 7        |
| 34-040M | 127           | 63.5                | 4.7                     | 12.7                  | 3        |