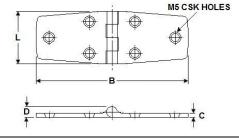

### Code no. 61-016

Matt finished stainless steel 316 (1.4401) body with stainless steel pin diameter 3 mm. 3 knuckles. Center swaged with 6 countersunk holes for M4 screws.

L 32 x 80 x 1.5 mm, pin dia = 3 mm Screw Ø 3.5 mm