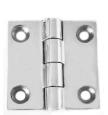

## Code no. 61-014

L 75 x 75 x 2.5 mm, pin dia = 6 mm Screw Ø 5 mm

Dimensions in mm