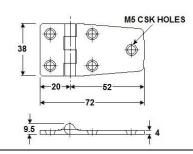

### Code no. 61-025

Mirror polish stainless steel 316 (1.4401) body with fixed stainless steel pin. 4 knuckles hinge with unequal leaves width 17 + 37 mm with 5 countersunk holes for M5 screws.

L 38 x 54 x 4 mm Screw Ø 5 mm