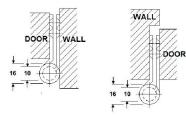

Dimensions in mm

Matt finished stainless steel 316 (1.4401) with flat end caps. Stainless steel pin diameter 10 mm. With stainless steel washers and 8 countersunk holes for M5 screws. Suitable for recessed and flush surface situation. Suitable for extra large openings; for example, wheelchair access.

# Code no. 61-012R

L 100 x 96 x 3 mm, pin dia = 10 mm, Right hand Screw  $\emptyset$  5 mm

## Code no. 61-012L

L 100 x 96 x 3 mm, pin dia = 10 mm, Left hand Screw  $\emptyset$  5 mm

Identical with holes. Matt finished stainless steel 316 (1.4401) with flat end caps, with fixed stainless steel pin diameter 6 mm. Flat back hinge with 6 countersunk holes for M5 screws.