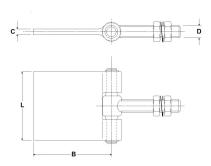

## Code no. 61-043A

L 50 x B 97 x C 10 mm, bolt: M12 x 100

## Code no. 61-043B

L 70 x B 122 x C 10 mm, bolt: M16 x 80

# Code no. 61-043C

L 70 x B 122 x C 10 mm, bolt: M20 x 130

Stainless steel 316 (1.4401) Lift-off hinge with stainless steel pin dia. 10 mm. Flat head with flat hinge leaf and one s/s washer. Without holes. Hinges are handed.