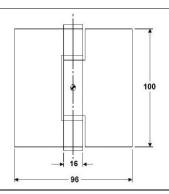

### Code no. 61-006

Matt finished stainless steel 316 (1.4401) with flat end caps. Stainless steel pin diameter 10 mm. With stainless steel washers and 8 countersunk holes for M5 screws

L 100 x 96 x 3 mm, pin dia = 10 mm Screw  $\emptyset$  5 mm

Dimensions in mm

Matt finished stainless steel 316 (1.4401) with flat end caps. Stainless steel pin diameter 10 mm. With stainless steel washers and 8 countersunk holes for M5 screws. Suitable for recessed and flush surface situation. Suitable for extra large openings; for example, wheelchair access.

# Code no. 61-012R

L 100 x 96 x 3 mm, pin dia = 10 mm, Right hand Screw  $\emptyset$  5 mm