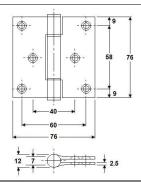

#### Code no. 61-003

Matt finished stainless steel 316 (1.4401) with flat end caps. Stainless steel pin diameter 7 mm. With stainless steel washers and 6 countersunk holes for M5 screws.

L 76 x 76 x 2.5 mm, pin dia = 7 mm Screw Ø 5 mm

Matt finished stainless steel 316 (1.4401) with flat end caps. Stainless steel pin diameter 7 mm. With stainless steel washers and 3 countersunk holes for M5 screws. One leaf without holes