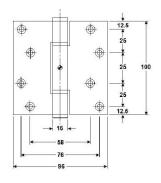

## Code no. 61-012L

L 100 x 96 x 3 mm, pin dia = 10 mm, Left hand Screw  $\emptyset$  5 mm

Identical with holes. Matt finished stainless steel 316 (1.4401) with flat end caps, with fixed stainless steel pin diameter 6 mm. Flat back hinge with 6 countersunk holes for M5 screws.