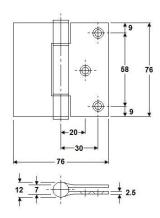

### Code no. 61-005R

L 76 x 76 x 2.5 mm, pin dia = 7 mm, Right hand Screw  $\emptyset$  5 mm

### Code no. 61-005L

L 76 x 76 x 2.5 mm, pin dia = 7 mm, Left hand Screw  $\emptyset$  5 mm

### Code no. 61-005N

L 76 x 76 x 2.5 mm, without holes

R/H