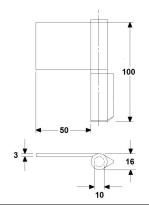

Mirror polished stainless steel 316 (1.4401) body with stainless steel pin. Flat back hinge with 4 knuckles and with 4 countersunk holes for M5 screws.

## Code no. 61-027C

L 50 x 50 x 4 mm, D=9.5 Screw Ø 5 mm

## Code no. 61-027D

L 100 x 100 x 5.2 mm, D=11.2 Screw Ø 5 mm