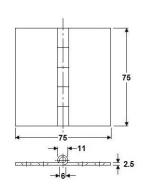

## Code no. 61-014

L 75 x 75 x 2.5 mm, pin dia = 6 mm Screw Ø 5 mm

Dimensions in mm