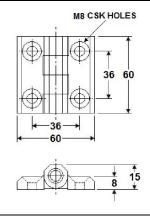

## Code no. 61-030

Stainless steel 316 (1.4401) cast hinges with fixed pin with beveled edge. 4 knuckles with 4 countersunk holes for M8 screws.

L 60 x 60 x 8 mm Screw Ø 8.4 mm

Stainless steel 316 (1.4401) cast hinge with fixed pin with beveled edge. 4 knuckles with 4 countersunk holes for M8 screws.