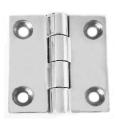

## Code no. 61-026

Mirror polished stainless steel 316 (1.4401) body with fixed stainless steel pin. 4 knuckles flat back hinge with 4 countersunk holes for M5 screws.

L 38.5 x 38.5 x 4 mm Screw Ø 5 mm

Dimensions in mm

Mirror polished stainless steel 316 (1.4401) body with stainless steel pin. Flat back hinge with 4 knuckles and with 4 countersunk holes for M5 screws.