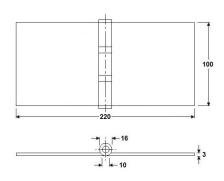

#### Code no. 61-042

Stainless steel 316 (1.4401) hinge with loose stainless steel pin dia. 10 mm. Mirror polished finish. Without holes. Flat back. With 2 strong stainless steel 304 bearings.

L  $100 \times 220 \times 3 \text{ mm}$ , pin dia = 10 mm