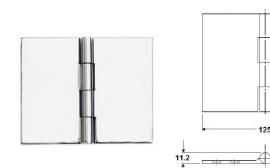

## Code no. 61-032

Stainless steel 316 (1.4401) cast hinges with fixed stainless steel fixed pin dia. 5 mm. Mirror polished finish. 4 knuckles flat back hinge with 8 countersunk holes for M5 screws.

L 100 x 125 x 5.2 mm, pin dia= 5 mm Screw  $\emptyset$  5 mm

Dimensions in mm

Stainless steel 316 (1.4401) body with flat end caps and removable stainless steel 316 pin and 2 washers. One leaf flat back and one leave swaged, without holes.