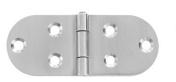

### Code no. 61-016

Matt finished stainless steel 316 (1.4401) body with stainless steel pin diameter 3 mm. 3 knuckles. Center swaged with 6 countersunk holes for M4 screws.

L 32 x 80 x 1.5 mm, pin dia = 3 mm Screw Ø 3.5 mm