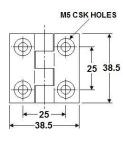

## Code no. 61-026

Mirror polished stainless steel 316 (1.4401) body with fixed stainless steel pin. 4 knuckles flat back hinge with 4 countersunk holes for M5 screws.

L 38.5 x 38.5 x 4 mm Screw Ø 5 mm

Dimensions in mm

Mirror polished stainless steel 316 (1.4401) body with stainless steel pin. Flat back hinge with 4 knuckles and with 4 countersunk holes for M5 screws.