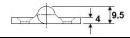

knuckles. Flat back. Unequal leaves width 22 + 52 mm with 5 countersunk holes for M5 screws.

L 38 x 74 x 4 mm.

Screw Ø 5 mm



## Code no. 61-023

Mirror polished stainless steel 316 (1.4401) body with fixed stainless steel pin. 4 knuckles. Flat back. Unequal leaves width 20 + 38 mm with 5 countersunk holes for M5 screws.

L 39 x 58 x 4 mm.

Screw Ø 5 mm





### Code no. 61-025

Mirror polish stainless steel 316 (1.4401) body with fixed stainless steel pin. 4 knuckles hinge with unequal leaves width 17 + 37 mm with 5 countersunk holes for M5 screws.

L 38 x 54 x 4 mm Screw Ø 5 mm





## Code no. 61-026

Mirror polished stainless steel 316 (1.4401) body with fixed stainless steel pin. 4 knuckles flat back hinge with 4 countersunk holes for M5 screws.

L 38.5 x 38.5 x 4 mm Screw Ø 5 mm



Dimensions in mm







Mirror polished stainless steel 316 (1.4401) body with stainless steel pin. Flat back hinge with 4 knuckles and with 4 countersunk holes for M5 screws.

## Code no. 61-027C

L 50 x 50 x 4 mm, D=9.5 Screw Ø 5 mm

## Code no. 61-027D

L 100 x 100 x 5.2 mm, D=11.2 Screw Ø 5 mm





## Code no. 61-030

Stainless steel 316 (1.4401) cast hinges with fixed pin with beveled edge. 4 knuckles with 4 countersunk holes for M8 screws.

L 60 x 60 x 8 mm Screw Ø 8.4 mm



## Code no. 61-032

Stainless steel 316 (1.4401) cast hinges with fixed stainless steel fixed pin dia. 5 mm. Mirror polished finish. 4 knuckles flat back hinge with 8 countersunk holes for M5 screws.

L 100 x 125 x 5.2 mm, pin dia= 5 mm Screw  $\emptyset$  5 mm

Dimensions in mm





Stainless steel 316 (1.4401