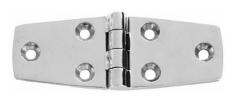

### Code no. 61-018

Matt finished stainless steel 316 (1.4401) body with stainless steel pin diameter 4 mm. 3 knuckles. Unequal leaves width 51 + 76 mm with 6 countersunk holes for M4 screws.

L 38 x 127 x 2 mm, pin dia = 4 mm Screw  $\emptyset$  3.5 mm