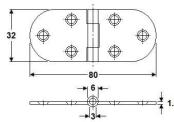

### Code no. 61-016

Matt finished stainless steel 316 (1.4401) body with stainless steel pin diameter 3 mm. 3 knuckles. Center swaged with 6 countersunk holes for M4 screws.

L 32 x 80 x 1.5 mm, pin dia = 3 mm Screw Ø 3.5 mm