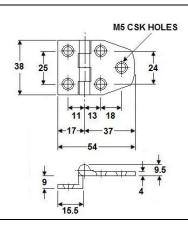

### Code no. 61-025

Mirror polish stainless steel 316 (1.4401) body with fixed stainless steel pin. 4 knuckles hinge with unequal leaves width 17 + 37 mm with 5 countersunk holes for M5 screws.

L 38 x 54 x 4 mm Screw Ø 5 mm