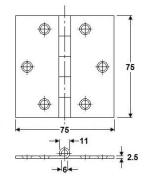

## Code no. 61-014

L 75 x 75 x 2.5 mm, pin dia = 6 mm Screw Ø 5 mm

Dimensions in mm