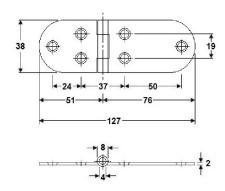

### Code no. 61-018

Matt finished stainless steel 316 (1.4401) body with stainless steel pin diameter 4 mm. 3 knuckles. Unequal leaves width 51 + 76 mm with 6 countersunk holes for M4 screws.

L 38 x 127 x 2 mm, pin dia = 4 mm Screw  $\emptyset$  3.5 mm