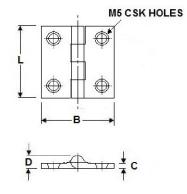

#### Code no. 61-003

Matt finished stainless steel 316 (1.4401) with flat end caps. Stainless steel pin diameter 7 mm. With stainless steel washers and 6 countersunk holes for M5 screws.

L 76 x 76 x 2.5 mm, pin dia = 7 mm Screw Ø 5 mm