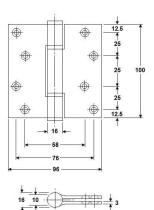

### Code no. 61-006

Matt finished stainless steel 316 (1.4401) with flat end caps. Stainless steel pin diameter 10 mm. With stainless steel washers and 8 countersunk holes for M5 screws

L 100 x 96 x 3 mm, pin dia = 10 mm Screw  $\emptyset$  5 mm

Dimensions in mm

Matt finished stainless steel 316 (1.4401) with flat end caps. Stainless steel pin diameter 10 mm. With stainless steel washers and 8 countersunk holes for M5 screws. Suitable for recessed and flush surface situation. Suitable for extra large openings; for example, wheelchair access.

# Code no. 61-012R

L 100 x 96 x 3 mm, pin dia = 10 mm, Right hand Screw  $\emptyset$  5 mm