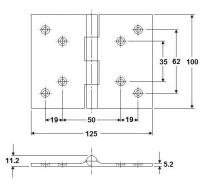

## Code no. 61-032

Stainless steel 316 (1.4401) cast hinges with fixed stainless steel fixed pin dia. 5 mm. Mirror polished finish. 4 knuckles flat back hinge with 8 countersunk holes for M5 screws.

L 100 x 125 x 5.2 mm, pin dia= 5 mm Screw  $\emptyset$  5 mm