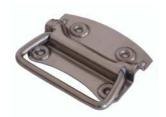

### STAINLESS STEEL HAND GRIP

Length: 100 Width: 80 Thickness:1.5 Grip dia: 7.5 Holes: 4 x 4.5 dia

Stainless steel grade 304 (1.4301) Finish: Polished