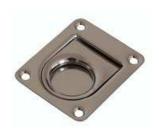

### STAINLESS STEEL RING PULL

Length: 65 Width: 55 Thickness: 1.0 Holes: 4 x 3.0 dia

Stainless steel grade 304 (1.4301) Finish: Polished