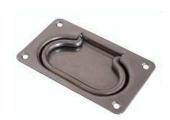

## Code no. 85-100 STAINLESS STEEL HAND RAIL

Length: 170 Width: 105 Thickness: 2.00 Grip dia: 10 Holes: 4 x 5.0 dia

Stainless steel grade 304 (1.4301) Finish: Polished