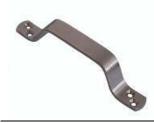

### Code no. 85-401

Length: 160 Width: 20 Thickness: 4.00 Holes: 4 x 4.5 dia

Stainless steel grade 304 (1.4301)

### Code no. 85-402

Length: 200 Width: 20 Thickness: 4.0 Holes: 4 x 4.5 dia

Stainless steel grade 304 (1.4301)

Dimensions in mm

www.calmorehinges.co.uk