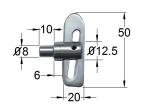

# Code no. 98-0766

WELD-ON DROP LOCK Zinc plated steel

12.5 mm neck, M8 x 10 mm shank Suitable for 6 mm ironwork

Weight: 0.03kg

19 mm neck, M12 x 9 mm shank Suitable for 22 mm ironwork Weight: 0.12kg

Dimensions in mm