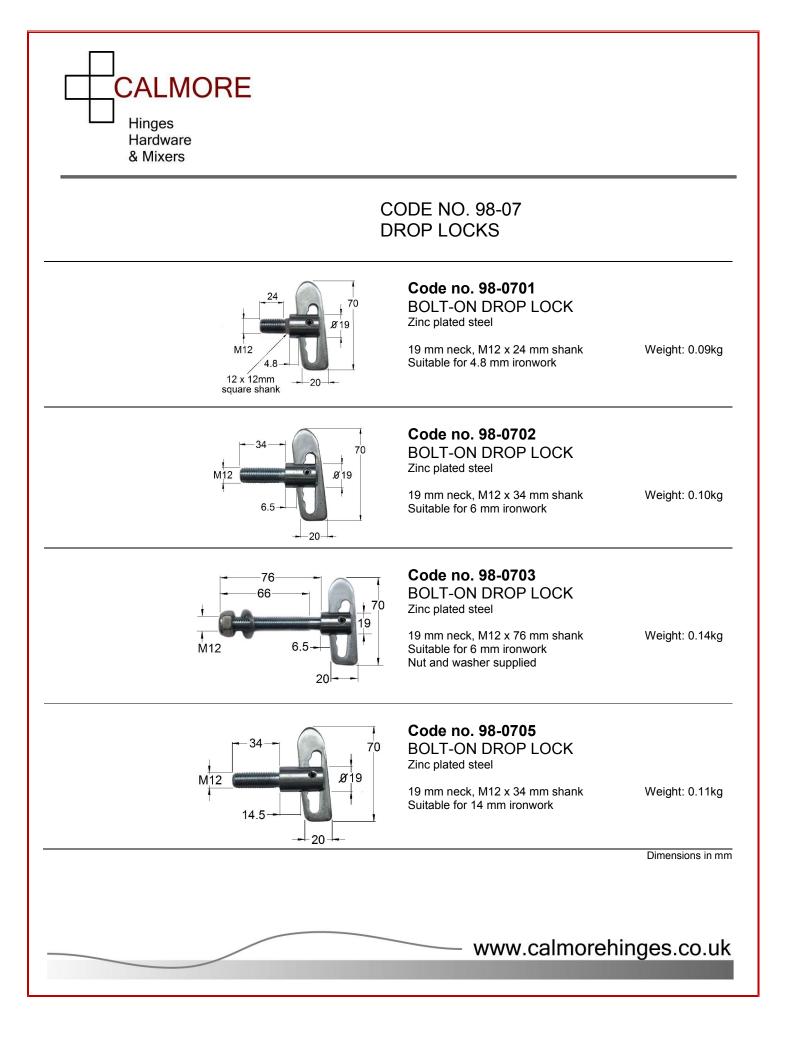

### Code no. 98-0706

**BOLT-ON DROP LOCK** Zinc plated steel

Weight: 0.11kg 19 mm neck, M12 x 76 mm shank Suitable for 6 mm ironwork Including slotted keyway, Nyloc nut and washer