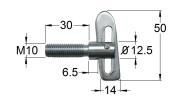

# CODE NO. 98-07 DROP LOCKS

BOLT-ON DROP LOCK Zinc plated steel

12.5 mm neck, M8 x 21 mm shank Suitable for 6 mm ironwork Nyloc nut and washer supplied Weight: 0.04kg

Code no. 98-0718 BOLT-ON DROP LOCK Zinc plated steel

12.5 mm neck, M10 x 30 mm shank Suitable for 6 mm ironwork Weight: 0.04kg

Code no. 98-0745 DROP LOCK Yellow passivated steel

19 mm neck, M12 x 51 mm shank, spring loaded Suitable for 6 mm ironwork and 19 mm I.D. tubular side rail Nyloc nut supplied Weight: 0.18kg