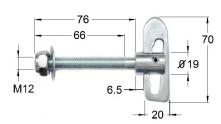

#### Code no. 98-0710

**BOLT-ON DROP LOCK** Zinc plated steel

Code no. 98-0711 **BOLT-ON DROP LOCK** Stainless steel

19 mm neck, M12 x 26 mm shank Suitable for 6 mm ironwork

Weight: 0.10kg