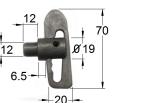

# Code no. 98-0766

WELD-ON DROP LOCK Zinc plated steel

12.5 mm neck, M8 x 10 mm shank Suitable for 6 mm ironwork

Weight: 0.03kg

19 mm neck, M12 x 9 mm shank Suitable for 22 mm ironwork Weight: 0.12kg

Dimensions in mm