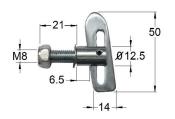

# CODE NO. 98-07 DROP LOCKS

BOLT-ON DROP LOCK Zinc plated steel

12.5 mm neck, M8 x 21 mm shank Suitable for 6 mm ironwork Nyloc nut and washer supplied Weight: 0.04kg

Code no. 98-0718 BOLT-ON DROP LOCK Zinc plated steel