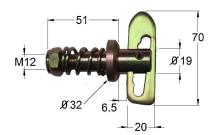

12.5 mm neck, M10 x 30 mm shank Suitable for 6 mm ironwork Weight: 0.04kg

Code no. 98-0745 DROP LOCK Yellow passivated steel

19 mm neck, M12 x 51 mm shank, spring loaded Suitable for 6 mm ironwork and 19 mm I.D. tubular side rail Nyloc nut supplied Weight: 0.18kg