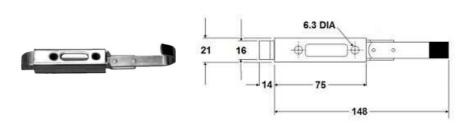

Code no. 98-3303
END SLAM
L 75/148mm
Material: zinc galvanized
Fitted with release lever

Dimensions in mm

www.calmorehinges.co.uk