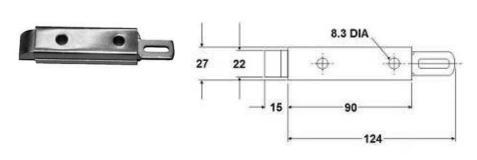

## Code no. 98-33 END SLAMS

Code no. 98-3304 END SLAM L 75/124mm Material: zinc galvanized

Code no. 98-3305 END SLAM L 90/160mm Material: zinc galvanized Fitted with release lever

Code no. 98-3306 END SLAM L 90/124mm Material: zinc galvanized Fitted with release lever