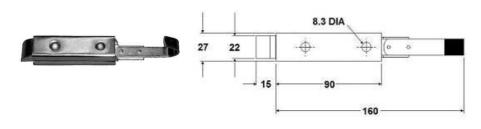

Code no. 98-33 END SLAMS

Code no. 98-3301 END SLAM L 92/160mm Material: zinc galvanized Fitted with release lever

Code no. 98-3302
END SLAM
L 82/148mm
Material: zinc galvanized
Fitted with release lever

## Code no. 98-33 END SLAMS

Code no. 98-3304 END SLAM L 75/124mm Material: zinc galvanized

Code no. 98-3305 END SLAM L 90/160mm Material: zinc galvanized Fitted with release lever

Code no. 98-3306 END SLAM L 90/124mm Material: zinc galvanized Fitted with release lever