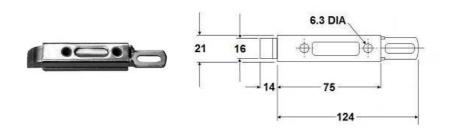

## Code no. 98-33 END SLAMS

Code no. 98-3304 END SLAM L 75/124mm Material: zinc galvanized

Code no. 98-3305 END SLAM L 90/160mm Material: zinc galvanized Fitted with release lever

Code no. 98-3306 END SLAM L 90/124mm Material: zinc galvanized Fitted with release lever