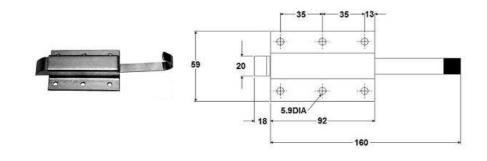

Code no. 98-33 END SLAMS

Code no. 98-3301 END SLAM L 92/160mm Material: zinc galvanized Fitted with release lever

Code no. 98-3302
END SLAM
L 82/148mm
Material: zinc galvanized
Fitted with release lever