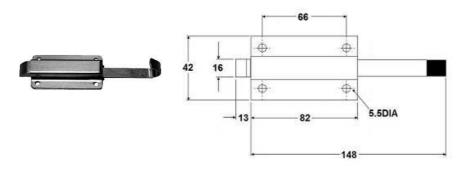

Code no. 98-33 END SLAMS

Code no. 98-3301 END SLAM L 92/160mm Material: zinc galvanized Fitted with release lever

Code no. 98-3302
END SLAM
L 82/148mm
Material: zinc galvanized
Fitted with release lever